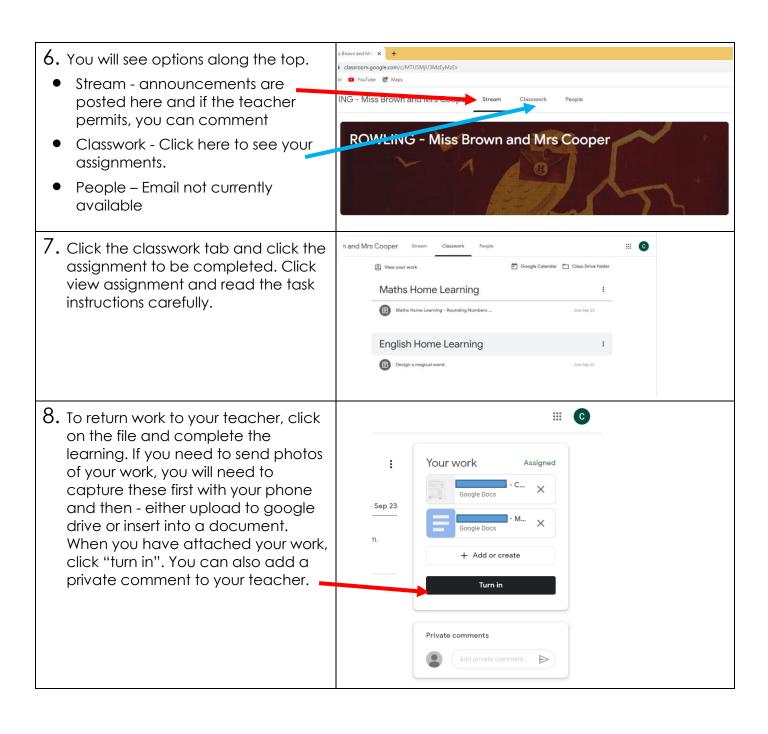

|